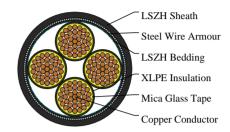

#### CABLE CONSTRUCTION

Conductors: Stranded plain copper conductors to IEC 60228 class 2 or 5.

Fire Barrier Tape: Mica. Insulation: XLPE Insulation. Bedding: LSZH bedding

Armoured: SWA

Outer sheath: LSZH Sheath